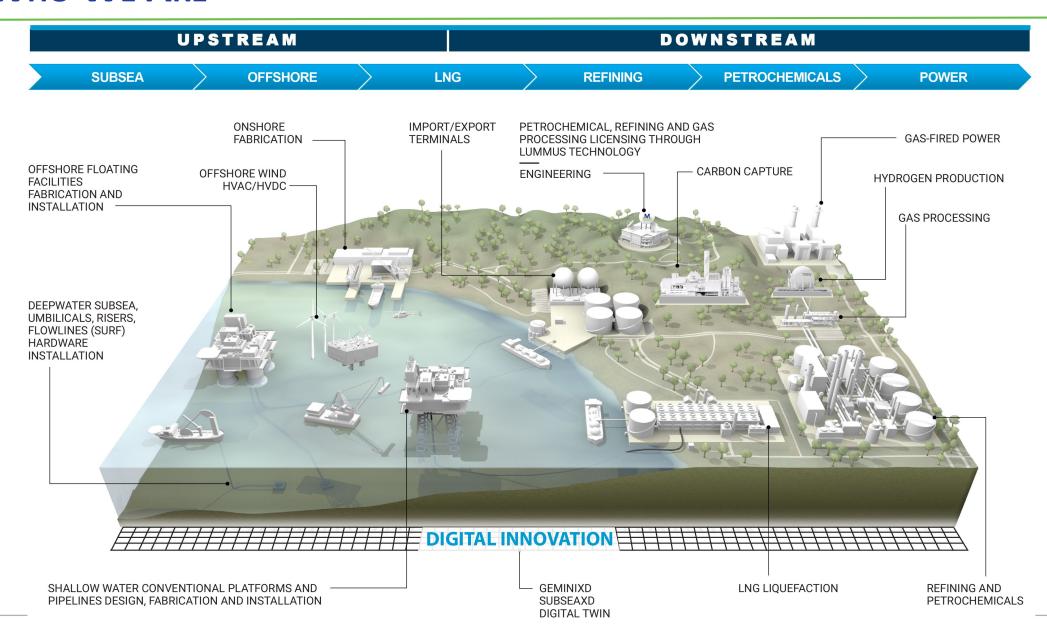

#### WHO WE ARE

**Enterprise 2.0**. McDermott utilizes 3D model based end to end (E2E) integrated design-buy-build enterprise software to design, procure, fabricate and construct onshore and offshore facilities.

#### The McDermott Digital Project Delivery Model

The **Gemini<sup>XD</sup>** platform is built to coordinate the information, processes and people associated with the lifecycle of a project. Doing so results in fewer production errors, fewer cycle iterations and, ultimately, lower risk, increased speed to market, and higher margins.