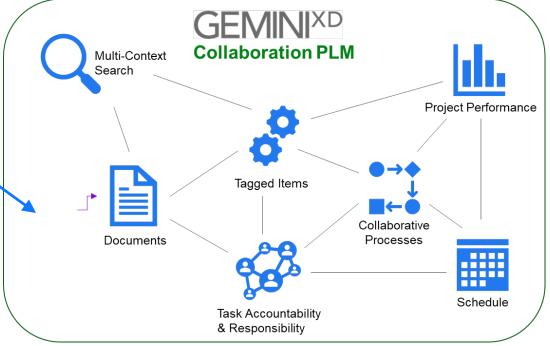

## **GeminiXD – Transforming**

#### The McDermott Digital Project Delivery Model

The **Gemini<sup>XD</sup>** platform is built to coordinate the information, processes and people associated with the lifecycle of a project. Doing so results in fewer production errors, fewer cycle iterations and, ultimately, lower risk, increased speed to market, and higher margins.