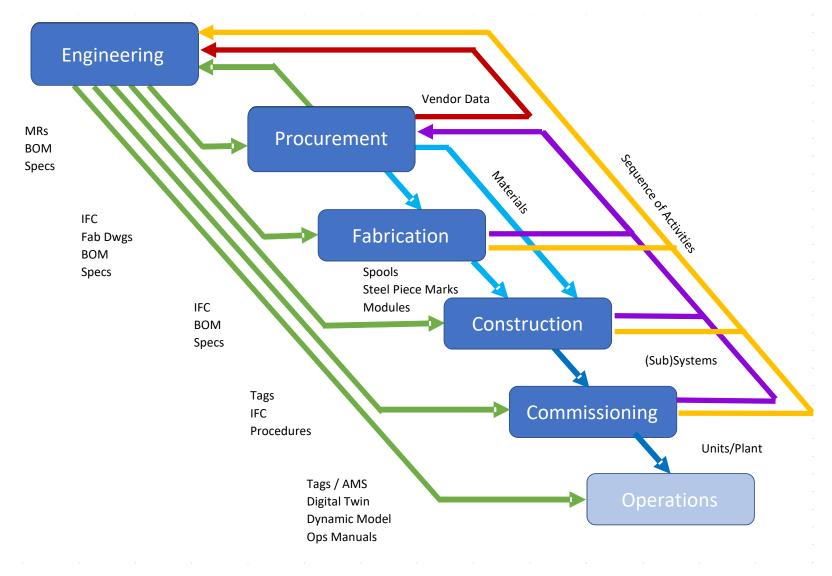

#### WHO WE ARE

**Enterprise 2.0**. McDermott utilizes 3D model based end to end (E2E) integrated design-buy-build enterprise software to design, procure, fabricate and construct onshore and offshore facilities.

#### The McDermott Digital Project Delivery Model

The **Gemini<sup>XD</sup>** platform is built to coordinate the information, processes and people associated with the lifecycle of a project. Doing so results in fewer production errors, fewer cycle iterations and, ultimately, lower risk, increased speed to market, and higher margins.