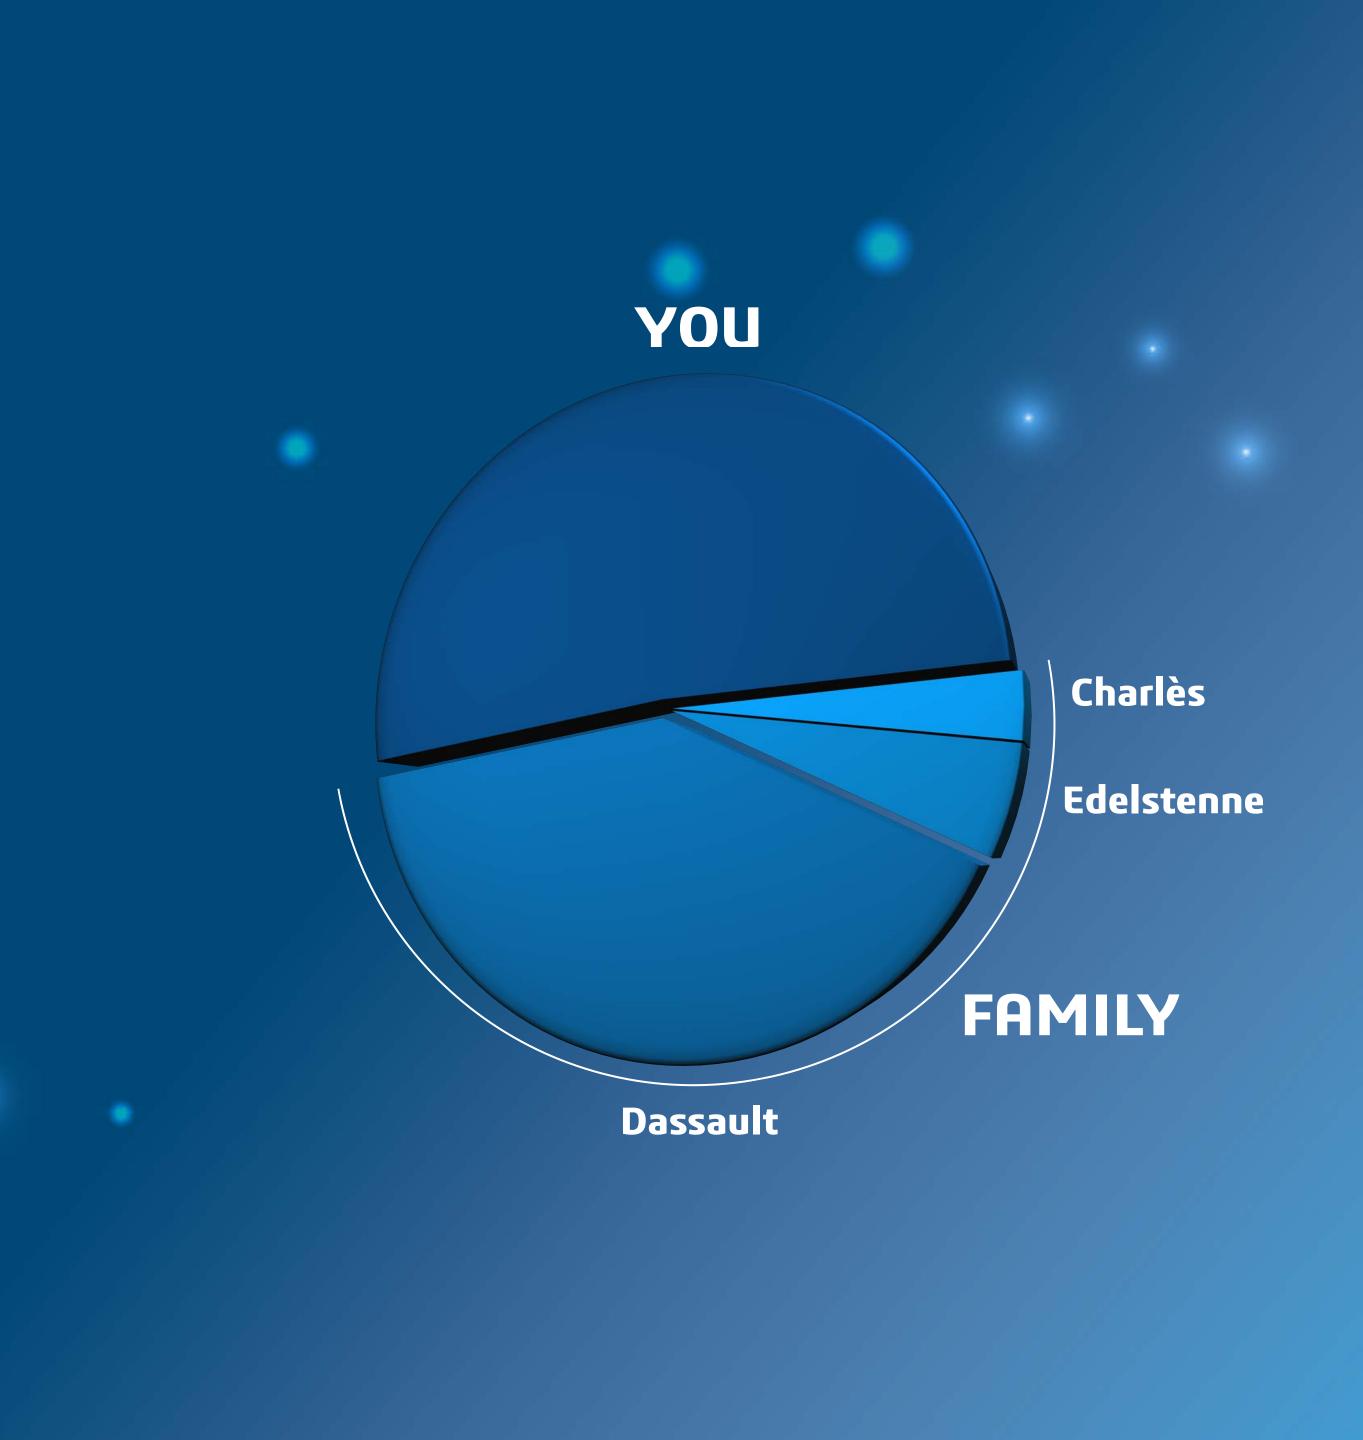

# **320K CUSTOMERS**

10,000 start-ups

# **25,000** MAKERS

15,000 partners

| ASSAULT<br>HSTEMES |                         |       | - |  |
|--------------------|-------------------------|-------|---|--|
|                    | I I<br>C A N O O<br>I I | HOPIU | M |  |
| VERTICA            | L                       |       |   |  |
| DAMEN              | FUJITSU                 |       |   |  |
|                    | RBUS<br>ENCE & SPACE    |       |   |  |
| A asics            | ()S                     |       |   |  |
|                    | JIES®                   |       |   |  |
|                    |                         |       |   |  |
| FORVIA             |                         |       |   |  |
|                    | OMBARDIER<br>L<br>R     |       |   |  |