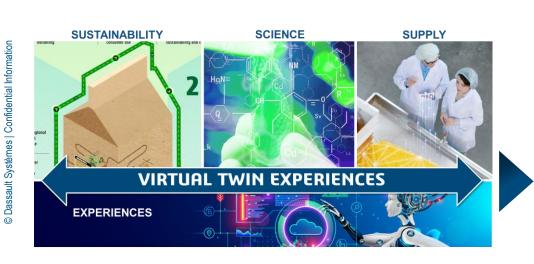

## SUSTAINABILITY, SUPPLY CHAIN, CYBER SYSTEMS AND SCIENCE-DRIVEN VIRTUAL TWINS OF ...

The virtual twin of the package: a business reality

Virtual twin of the plant: extend and improve the physical world