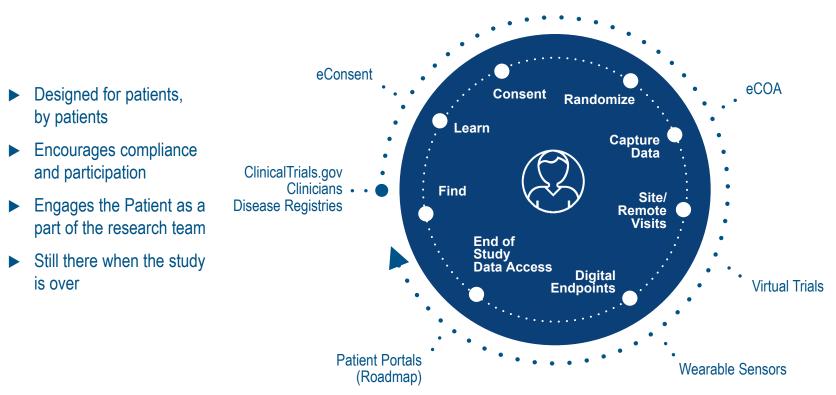

ONE Lab

Optimize your laboratories and leverage knowledge to improve time to market



**Dassault Systèmes** 

Medidata Solutions

## **ONE** Lab

Complete projects 30% faster Reduce human errors by 50-80% Find information 50% quicker Increase right-first-time submissions from 10% to 80% 10x compliance risk reduction





**Preclinical development** 



ONE Lab

ptimize your laboratories and leverage nowledge to improve time to market



**Dassault Systèmes** 

Medidata Solutions

## One platform for clinical development





# **Best-in-class capabilities**





## End-to-end solutions for clinical trials





# We will deliver trials faster and with high quality for our customers





# **Patient centricity**



## Changing landscape of "Source"





## **The Patient Platform**

Rave





# **Advanced analytic solutions**



## Advanced analytic capabilities







## Synthetic Control Arm

SCA outcomes proved equal to the randomized control arm







## **Rave Omics**

Patient's response rate to treatment improved from 19% → 65%



## Serum proteomics reveals distinct subtypes associated with treatment response in iMCD







**Preclinical development** 



ONE Lab

ptimize your laboratories and leverage nowledge to improve time to market



**Dassault Systèmes** 

Medidata Solutions

## Licensed to Cure

Reduce documentation time by 30% Reduce approval times by 80% Improve compliance by 100% Implement 75% faster Improve first-to-file & CMC by 40%







**Preclinical development** 



ONE Lab

optimize your laboratories and leverage nowledge to improve time to market