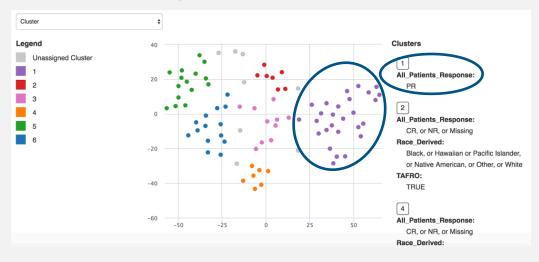

## Serum proteomics reveals distinct subtypes associated with treatment response in iMCD

**Preclinical development** 

ONE Lab

ptimize your laboratories and leverage nowledge to improve time to market

**Dassault Systèmes** 