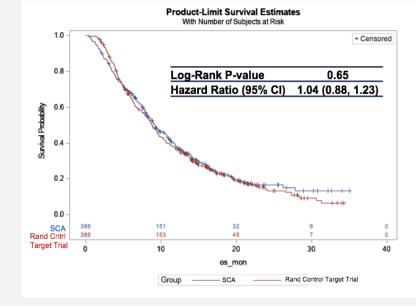

## Synthetic Control Arm

SCA outcomes proved equal to the randomized control arm