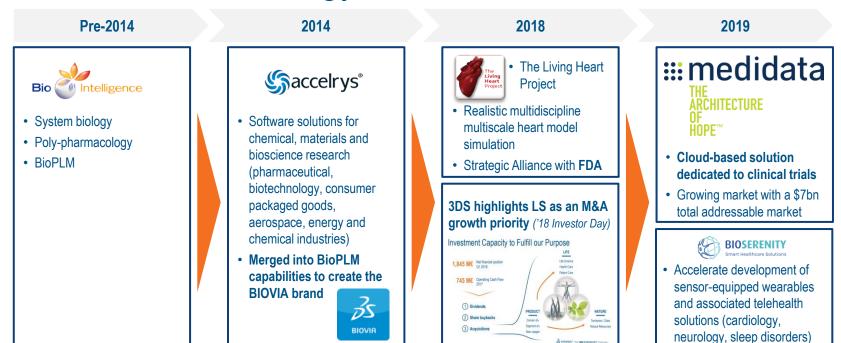

# | A major milestone in Dassault Systèmes Life Sciences'strategy

The acquisition of MEDIDATA brings Life Sciences into a core market with strong positioning

### Dassault Systèmes to Acquire Medidata Solutions

Drug Development\*

10 years

Cost Development\*\*
\$2.6bn

Success rate\*\*\*
<10%

Underperformance\*\*\*\* **50%** 

<sup>\*</sup> Biopharmaceutical Research & Development: The Process Behind New Medicines, PhRMA, 2015 (page 4)

<sup>\*\*</sup> Tufts Center for the Study of Drug Development, November 2014 (slide 5)

<sup>\*\*\*</sup> Clinical Development Success Rates 2006-2015 (page 7), BIO, Biomedtracker, Amplion

<sup>\*\*\*\*</sup> Bain report, September 2017