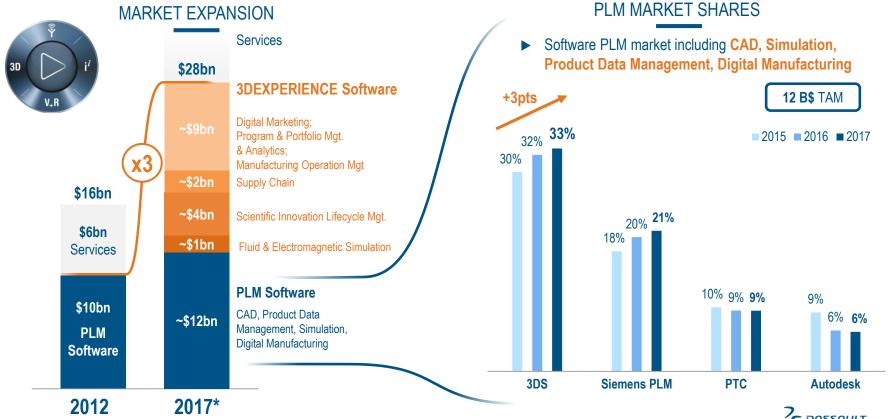

### Market Expansion & Market Share Gains

« Virtual Twin Experience » **Biosphere** for People (in good health) 10% Product | Nature | Life **Geosphere** Citizen

Fabsphere
Customer
20%

48%

#### Total Addressable Market

Biosphere