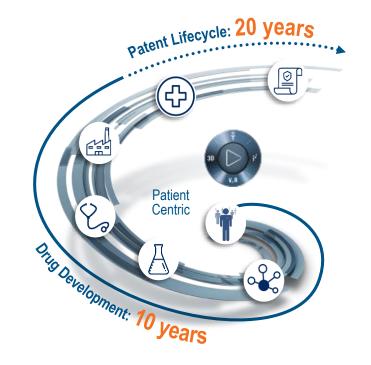

### Dassault Systèmes to Acquire Medidata Solutions

Drug Development\*

10 years

Cost Development\*\*
\$2.6bn

Success rate\*\*\*
<10%

Underperformance\*\*\*\* **50%** 

<sup>\*</sup> Biopharmaceutical Research & Development: The Process Behind New Medicines, PhRMA, 2015 (page 4)