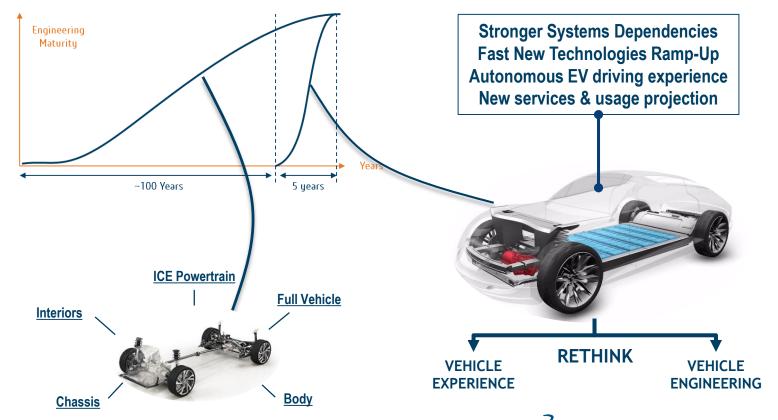

### VEHICLE ELECTRIFICATION | NEW TECHNOLOGICAL CHALLENGES

## New systems represents new technological challenges