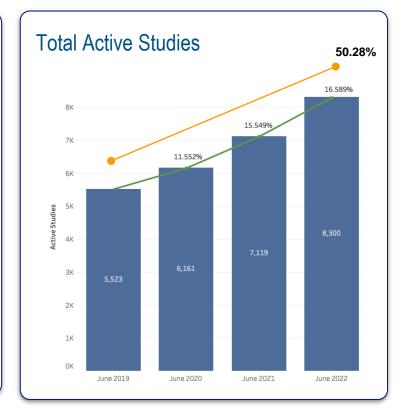

S LEADING TO A WORLD OF PRECISION MEDICINE







Better science and advanced data driven analytics are leading to healthier patients

35% of FDA-approved drugs in 2021 were for a personalized medicine

70% of trials will incorporate digital health technology by 2025





### DRIVING LIFE SCIENCES INNOVATION AT SCALE

Significant Customer Reach

**Continued Market Growth** 

Solutions
That Matter

Data at Scale

~9,500
Active Customers

>7 Million

**Patients** 

64%

of Novel Drugs
Designed with Our
Solutions

>28,000

**Studies** 

~1,500+

Net New Customers since 2020

>95,000

**Physicians** 

~50%

of New Clinical Trials
Supported by Our
Solutions

>1 Billion

Images

Metrics that support our growth objectives of 13-15%





# GROWTH SUPPORTING THE INDUSTRY: PATIENTS AND STUDIES











### SUCCESSFUL INTEGRATION FUELING OUR GROWTH

Year 3 Update







**Delivering Significant Outcomes to the Industry** 



### A SCIENTIFIC AND BUSINESS PLATFORM FOR SUSTAINABLE INNOVATION







### **REASONS TO BELIEVE**

### Implemented decentralized clinical trials strategy

#### **Large Med Device**

Deployed DCT technology as part of digital transformation that will span at least the next 5 years, lower burden for patients in clinical trials

### Streamlined global manufacturing at 30+ sites

#### **Top 10 Pharma**

Standardized global drug manufacturing processes at 30+ sites to ensure consistent efficiency and safety

## Leveraged AI to increase trial efficiency with smart site selection

#### **Leading Biotech**

Built clinical trial site selection process based on advanced