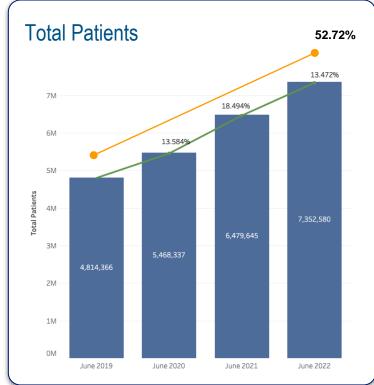

NTS LEADING TO A WORLD OF PRECISION MEDICINE







Better science and advanced data driven analytics are leading to healthier patients

35% of FDA-approved drugs in 2021 were for a personalized medicine

70% of trials will incorporate digital health technology by 2025





### DRIVING LIFE SCIENCES INNOVATION AT SCALE

Significant Customer Reach

**Continued Market Growth** 

Solutions
That Matter

Data at Scale

~9,500
Active Customers

>7 Million

**Patients** 

64%

of Novel Drugs
Designed with Our
Solutions

>28,000

**Studies** 

~1,500+

Net New Customers since 2020

>95,000

**Physicians** 

~50%

of New Clinical Trials
Supported by Our
Solutions

>1 Billion

Images

Metrics that support our growth objectives of 13-15%





# GROWTH SUPPORTING THE INDUSTRY: PATIENTS AND STUDIES











### SUCCESSFUL INTEGRATION FUELING OUR GROWTH

Year 3 Update







**Delivering Significant Outcomes to the Industry** 



### A SCIENTIFIC AND BUSINESS PLATFORM FOR SUSTAINABLE INNOVATION







### **REASONS TO BELIEVE**

### Implemented decentralized clinical trials strategy

#### **Large Med Device**

Deployed DCT technology as part of digital transformation that will span at least the next 5 years, lower burden for patients in clinical trials

### Streamlined global manufacturing at 30+ sites

#### **Top 10 Pharma**

Standardized global drug manufacturing processes at 30+ sites to ensure consistent efficiency and safety

## Leveraged AI to increase trial efficiency with smart site selection

#### **Leading Biotech**

Built clinical trial site selection process based on advanc