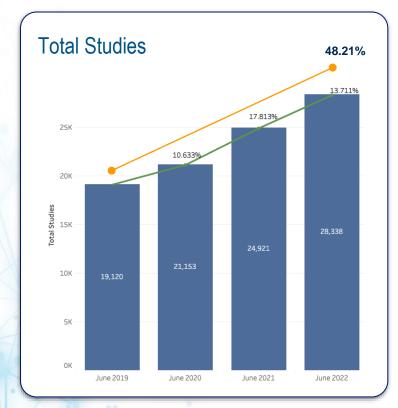

MENTS LEADING TO A WORLD OF PRECISION MEDICINE







Better science and advanced data driven analytics are leading to healthier patients

35% of FDA-approved drugs in 2021 were for a personalized medicine

70% of trials will incorporate digital health technology by 2025





### DRIVING LIFE SCIENCES INNOVATION AT SCALE

Significant Customer Reach

**Continued Market Growth** 

Solutions
That Matter

Data at Scale

~9,500
Active Customers

>7 Million

**Patients** 

64%

of Novel Drugs
Designed with Our
Solutions

>28,000

**Studies** 

~1,500+

Net New Customers since 2020

>95,000

**Physicians** 

~50%

of New Clinical Trials
Supported by Our
Solutions

>1 Billion

Images

Metrics that support our growth objectives of 13-15%





# GROWTH SUPPORTING THE INDUSTRY: PATIENTS AND STUDIES











### SUCCESSFUL INTEGRATION FUELING OUR GROWTH

Year 3 Update







**Delivering Significant Outcomes to the Industry** 



### A SCIENTIFIC AND BUSINESS PLATFORM FOR SUSTAINABLE INNOVATION







### **REASONS TO BELIEVE**

### Implemented decentralized clinical trials strategy

#### **Large Med Device**

Deployed DCT technology as part of digital transformation that will span at least the next 5 years, lower burden for patients in clinical trials

### Streamlined global manufacturing at 30+ sites

#### **Top 10 Pharma**

Standardized global drug manufacturing processes at 30+ sites to ensure consistent efficiency and safety

## Leveraged AI to increase trial efficiency with smart site selection

#### **Leading Biotech**

Built clinical trial site selection process based on adva