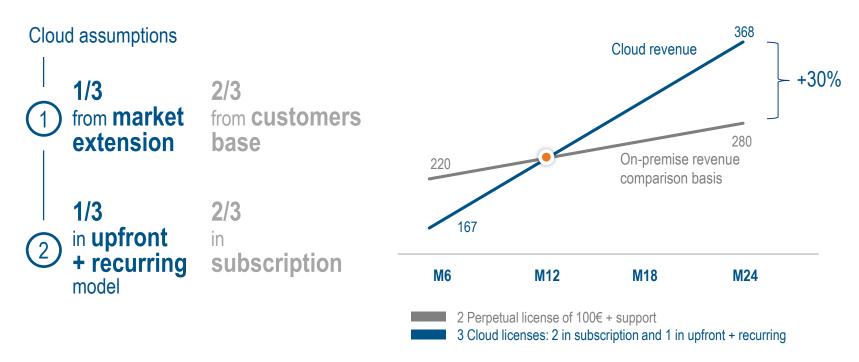

# Cloud | Revenue & Growth impact

New source of Revenue & no dilution of Growth after 12 months