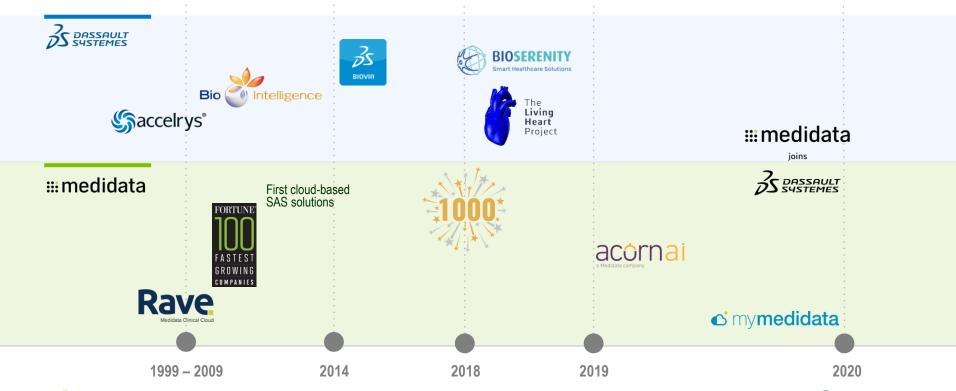

trials

100s to thousands patients in trials

50-60% reduction in study startup time

350+ researchers accessing RWE environment

75B records from 250M patients on RWE environment





### The basis for competition is changing







Patient continues to move to the center of the ecosystem





### Our scale and reach is unmatched in the industry

Market share in Life Sciences\*

Active customers

All top 20

BioPharma & MedTech

All top 10 CROs

are customers

**Professionals** 

of drugs & medical devices designed with our solutions

new clinical trials supported by our solutions

Clinical trials

Active clinical trials

6M+

patients

physicians

Hospital facilities

Direct hospital connections

Images processed annually



### A two-decade journey of excellence across the value chain







# Building the industry's first end-to-end platform for the age of precision medicine







#### **EVIDENCE GENERATION**

# FDA Agrees to Synthetic Control Arm® Design in Recurrent Glioblastoma (rGBM)

- For the first time, the FDA approved the use of hybrid Synthetic Control Arm (SCA) in a Phase III study design in rGBM
- Medicenna used a Medidata SCA to demonstrate efficacy in a singlearm Phase 2 trial, with the goal of using the results to design a Phase 3 SCA-based registrational trial
- The SCA demonstrated large efficacy effect size in all-comers subjects, as well as in subjects expressing high levels of IL4R.







"We are extremely impressed with the Acorn AI team for providing a scientifically rigorous rationale for the design of an innovative registration trial incorporat