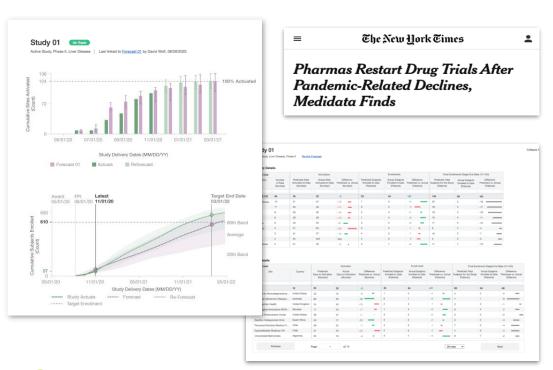

# Integrating Analytics Across The Trial Lifecycle and Portfolio to Accelerate Time to Market

Increasing pressure for CROs to plan, forecast, and agilely monitor Clinical Trials especially during COVID-19

Integrated data from both parties to build one of the industries largest clinical trial data sets

Acom Al Labs developed new models for trial operations

Study forecasts improved 40% (MAE) over baseline can drive a 5-10% improvement in enrollment timelines

Central Cockpit provides Live view of ongoing trials and dynamic reforecasting to react to disruption