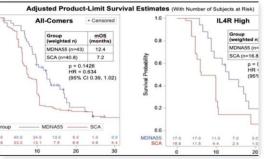

# FDA Agrees to Synthetic Control Arm® Design in Recurrent Glioblastoma (rGBM)

- For the first time, the FDA approved the use of hybrid Synthetic Control Arm (SCA) in a Phase III study design in rGBM
- Medicenna used a Medidata SCA to demonstrate efficacy in a singlearm Phase 2 trial, with the goal of using the results to design a Phase 3 SCA-based registrational trial
- The SCA demonstrated large efficacy effect size in all-comers subjects, as well as in subjects expressing high levels of IL4R.