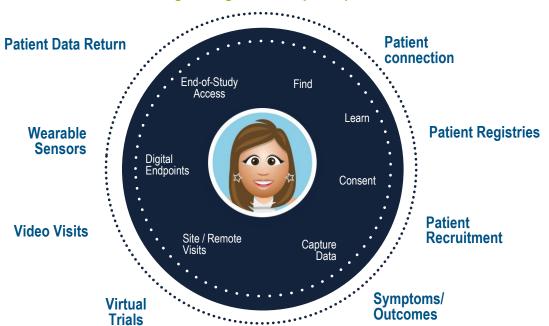

# Patients moving to the center in COVID-19 vaccine trial

**Building lifelong relationship with patients** 

Medidata Supports
Moderna's COVID-19
Vaccine Clinical Trials with
Rave Clinical Cloud
Platform

Innovative Patient-Centric Study Design Benefits Study Participants

New York, NY - July 23, 2020 - Medidata, a Dassault Systèmes company

One of the fastest recruiting trials in history of Medidata with 30,000+ patients

Virtualization @ scale provisioned 13,000+ devices and BYOD and used data captured directly from patients