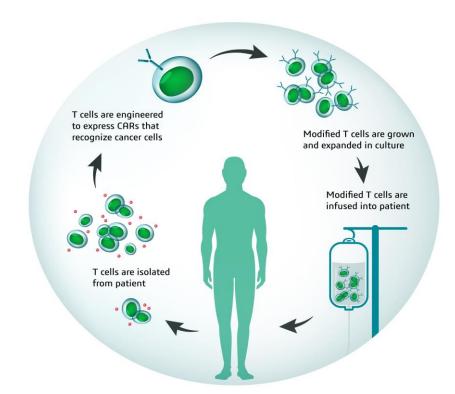

#### MANUFACTURING & SUPPLY CHAIN

### Rapid Scale-up, Tech Transfer and Manufacturing CAR-T

- Highly personalized therapy involving complex, multi-step process
- Limited room for delays or error

#### **Speed to Patient**

 15-20% reduction in batch processing time

#### Total Quality

- 30-50% improved accuracy
- 70-95% reduction in data exchange