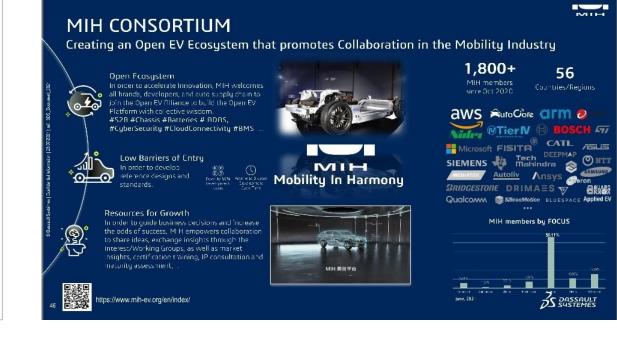

#### MOBILITY IN HARMONY: A NEW OPEN EV ECOSYSTEM OF 1800+ MEMBERS IN 56 COUNTRIES