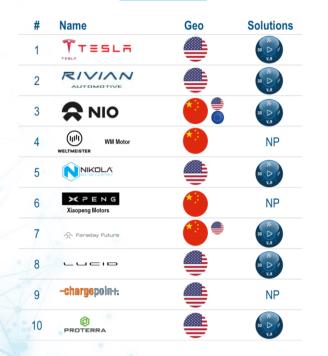

# 9 out of 10 EV Startups are using 3DEXPERIENCE & CATIA

#### 3DEXPERIENCE Platform provides a New Way of Working & Connecting the Ecosystem & Connects the Dots between all Sustainability Domains

CAPITAL MARKETS DAY Source: <u>https://www.energystartups.org/top/electric-cars/</u> NP= Not Public