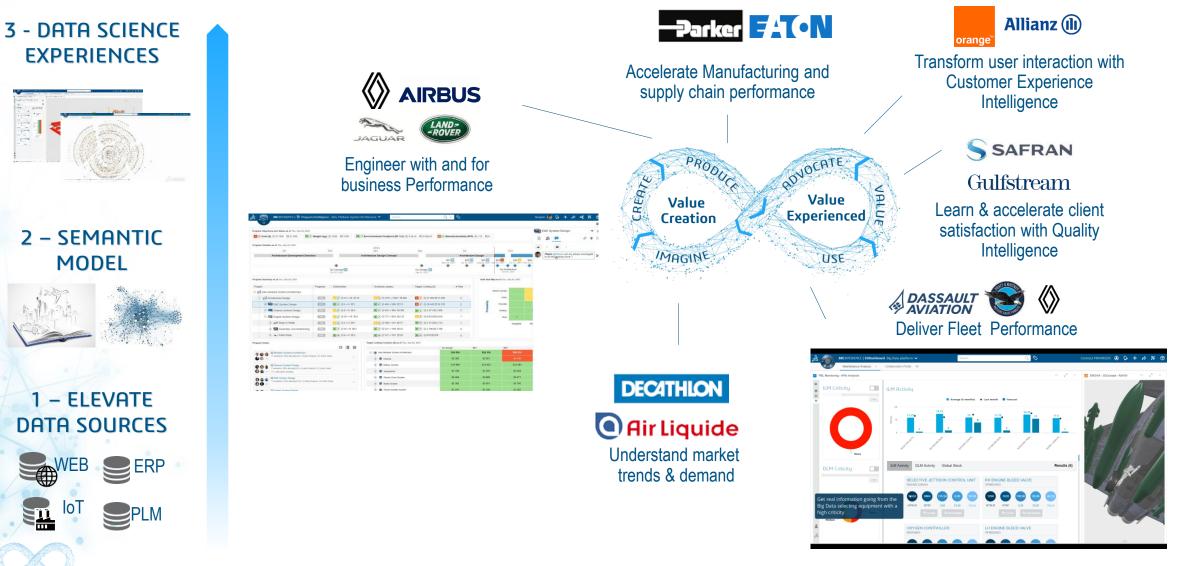

orecasted GDP growth, source: Oxford Economics; % of Real WW GDP, base year 2015, source: Oxford Economics

# **CONSUMER-DRIVEN ADOPTION**

#### MANUFACTURING SECTOR TRANSFORMATIONS

- DECARBONATION
- **EXPERIENCE THINKING** 2
- SUSTAINABLE VALUE NETWORKS 3



**31 CONSUMER SEGMENTS** 

**ADOPTION** ACCELERATION

#### They Trust Us **DS** Investment ~550 COMPANIES 4,500+ **BRANDS TRUST CENTRIC PLM**

#### **'THE RIGHT PRODUCTS'** WITH CENTRIC PLM



#### **3DS INVESTMENTS**

- ✓ ECO DESIGN
- ✓ SMART PRODUCTS
- ✓ NEW FOOD
- REFORMULATION
- PRODUCT-HUMAN **EXPERIENCE** TWIN

RETAIL

 $\checkmark$ 

**RETAIL PLM** 

- SCALE- UP
- SUPPLY AGILITY  $\checkmark$

**VIRTUAL LAB &** 

PRODUCTION



BEAUTY AND PERSONAL CARE COMPANIES





### **USAGE INTELLIGENCE POWERED BY 3DEXPERIENCE PLATFORM**





# TAKE AWAY | THE WORDS OF OUR CLIENTS

#### Manufacturing Sector Industries are Accelerating their Transformation

- Imperative to be First Class Citizen to Adopt New Regulations
- Imperative to Transition to Circular Experience economy

#### Creating Large and Diversified Market Opportunity and Demand

#### Dassault Systèmes is Well Positioned to Take Substantial part of this Growth

- Installed Base and its Value Network Value up and Wide
- Gaining the Heart of the Industry Shakers Value Engagement

#### **3DEXPERIENCE Platform is Proven to Address Manufacturing Industries Challenges**

- A Science based Innovation Platform
- A Business Platform Connecting People, Data and Ideas
- Cloud Adoption at large with Proven ROI