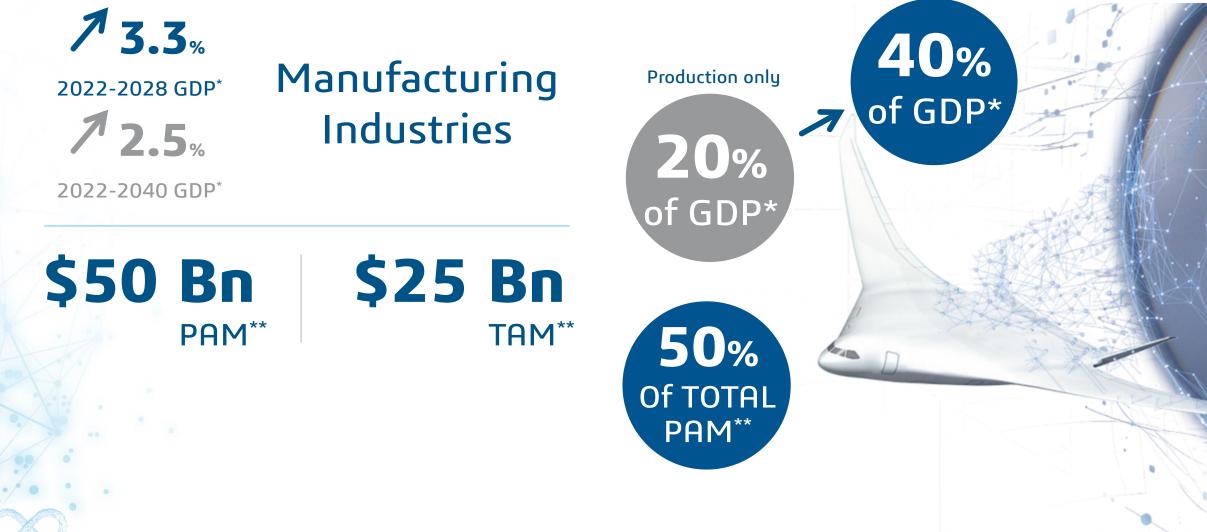

### MANUFACTURING SECTOR ECONOMIC WEIGHT

with Distribution & Services

\* 2022-2040 forecasted GDP growth, source: Oxford Economics; % of Real WW GDP, base year 2015, source: Oxford Economics \*\* PAM is the Potential Acessible Market and TAM is the Total Addressable Market; sources: Dassault Systèmes' internal sources S DASSAULT