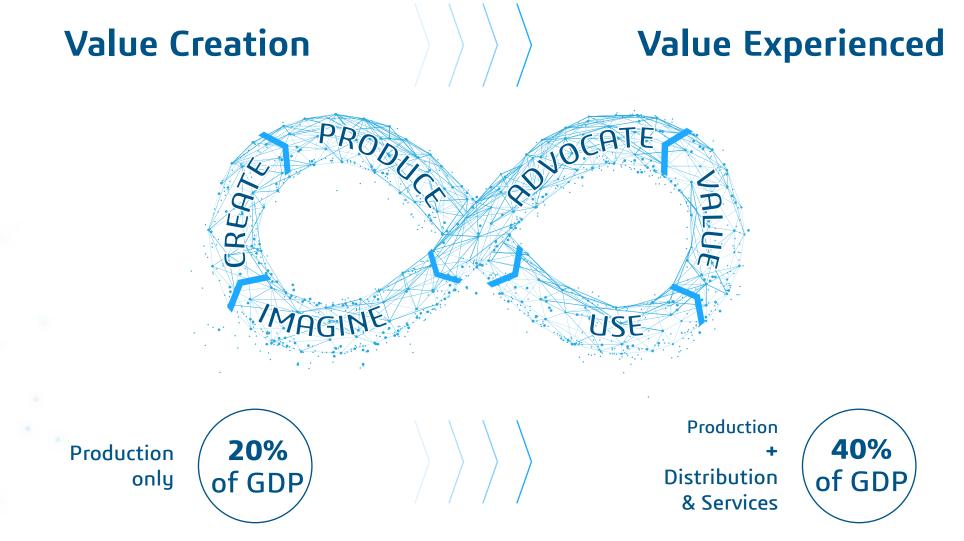

### **EXPANDING TO EXPERIENCE ECONOMY**

2022-2040 forecasted GDP growth, source: Oxford Economics; % of Real WW GDP, base year 2015, source: Oxford Economics