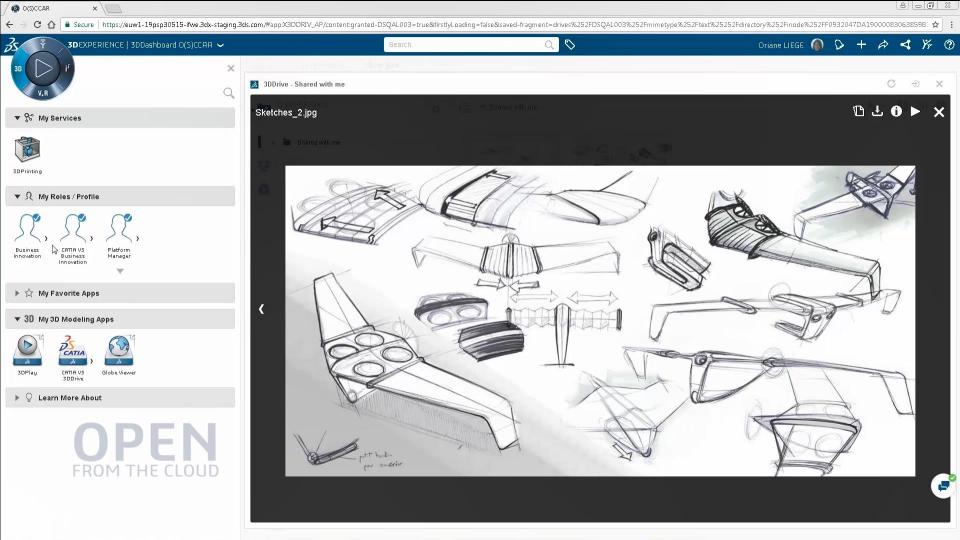

### **POWER' BY 3DEXPERIENCE Social Collaborative Services**

- ► 3DSWYM
- ► 6W Tags
- ► 3DDashboards
- ► 3DDrive
- ► 3DPlay