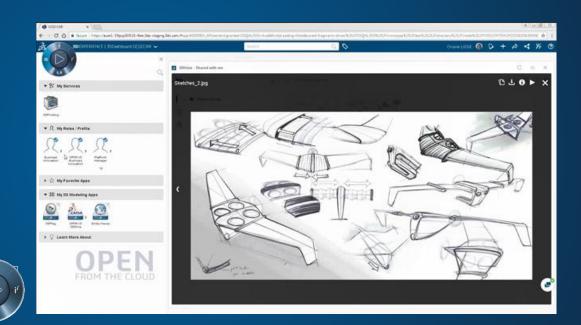

### **3D**EXPERIENCE for SOLIDWORKS

#### **SOLIDWORKS WORLD 2018**

- 3DEXPERIENCE Social Collaborative Services
- 2. SOLIDWORKS 3DEXPERIENCE PLM Services
- 3. SOLIDWORKS Product Designer
- 4. SOLIDWORKS xDesign
- 5. 3DEXPERIENCE Marketplace | Make