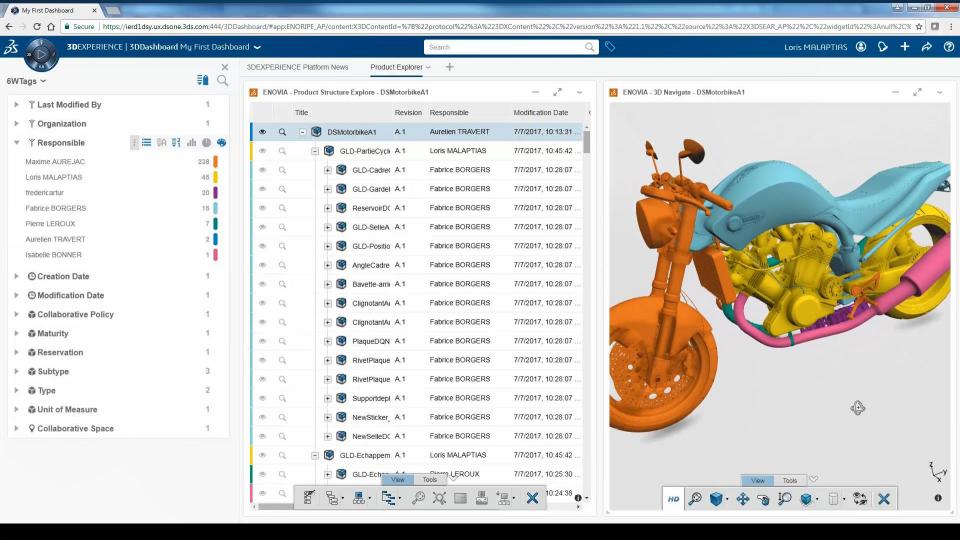

### **POWER' BY 3DEXPERIENCE PLM Collaborative Services**

- ► PLM in the cloud
- ► Ready to use
- ► Fully scalable