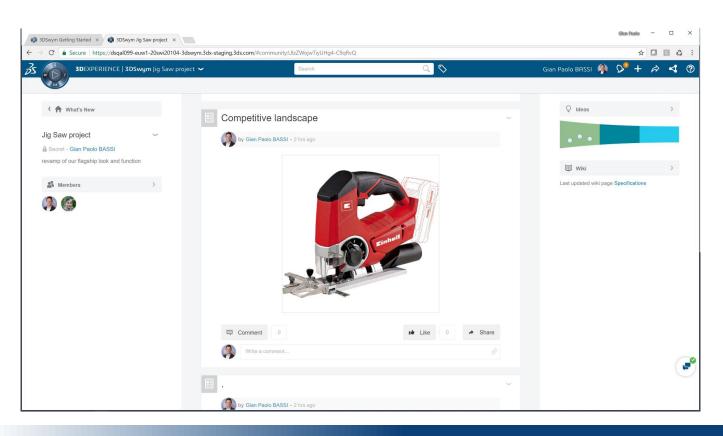

### **POWER' BY 3DEXPERIENCE Social Collaborative Services**

- ► 3DSWYM
- ► 6W Tags
- ► 3DDashboards
- ► 3DDrive
- ► 3DPlay