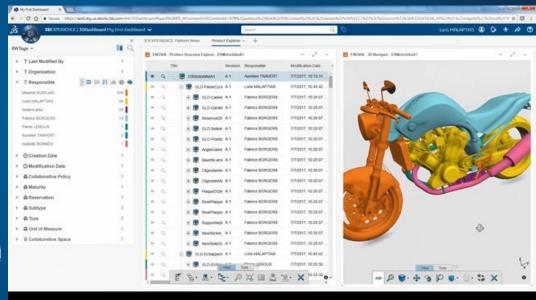

### **POWER' BY 3DEXPERIENCE PLM Collaborative Services**

- ► PLM in the cloud
- ► Ready to use
- ► Fully scalable